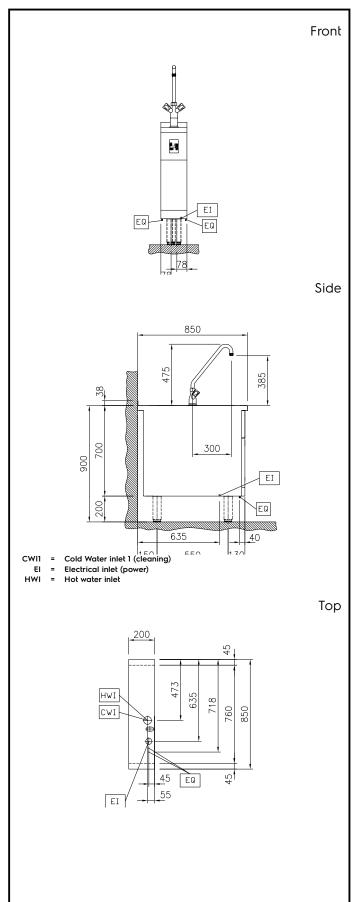

# Modular Cooking Range Line thermaline 85 - Automatic water mixing tap, 1 Side with Backsplash

| Electric                                               |                                |
|--------------------------------------------------------|--------------------------------|
| Supply voltage:<br>588597 (MBMAGBB3BO)<br>Total Watts: | 230 V/1N ph/50/60 Hz<br>0.1 kW |
| Water:                                                 |                                |
| Inlet water line size:<br>Incoming Cold/hot Water      | 3/4"                           |
| line size:                                             | 3/4"                           |
| Key Information:                                       |                                |
| External dimensions, Width:                            | 200 mm                         |
| External dimensions, Depth:                            | 850 mm                         |
| External dimensions, Height: Net weight:               | 700 mm<br>26 kg                |
| 3                                                      | 20 kg                          |
| Sustainability                                         |                                |
| Current consumption:                                   | 0.5 Amps                       |